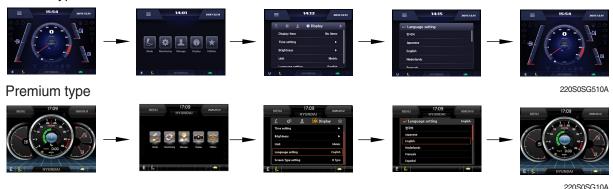

## How to set the language of cluster

User can select preferable language and all displays are changed the selected language.

## Normal type

\* Please refer to the page 3-29 for the cluster.